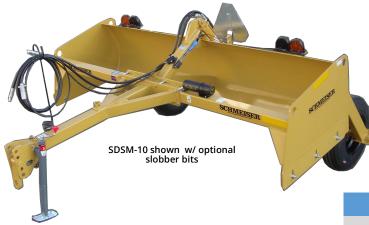

SDSM Model (Medium)

Rigid pull frame

|          | SDS-08 | SDS-10 | SDS-12 | SDS-14  |
|----------|--------|--------|--------|---------|
| Width    | 8'     | 10'    | 12'    | 14'     |
| *Weight  | 1,580  | 1,690  | 1,860  | 2,000   |
| HP Range | 65-85  | 75-100 | 90-110 | 100-130 |