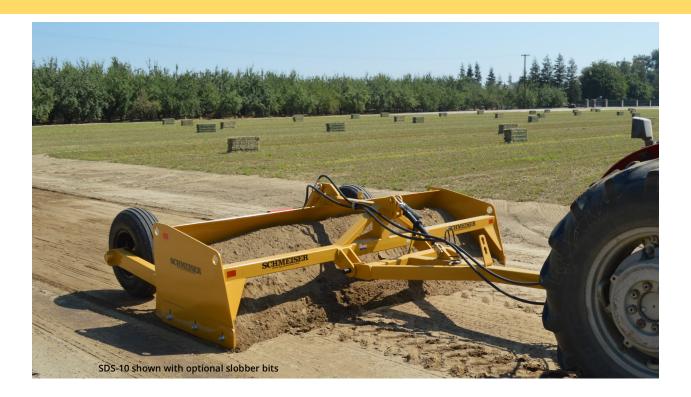

## **Schmeiser Drag Scraper**

The **Schmeiser Drag Scraper** is a work horse! Use it to grade roads in the morning and it will be ready to go down your orchard floor in the afternoon. From dairy lanes to vineyard rows, the **Schmeiser Drag Scraper** does it all. With that much utility, you'll be able to rest easy knowing that Schmeiser quality and durability comes standard with every unit.

## **Features:**

- Tough, durable and reliable construction
- 1/4 yard per foot bucket capacity
- Replaceable, long life UHMW wheel axle bushings
- Replaceable/reversible wheel axle spindles
  SDS Model (Heavy)
- Easy to adjust pull frame to match tractor drawbar height
- Standard with Perfect Hitch for 40 degree articulation
- Easily converts to Three Point Hitch Model, Cat II, Cat II Quick-Hitch